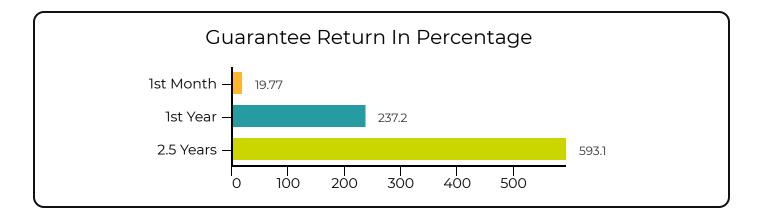

# 194 Acre Mine Income & Investment Explanation

All data and calculations are based on a 10 hour working day & the minimum production capacity of 15 KG. Statistically, we will have more than 20-25 KG per month.

**Mine Substantial: Gold** 

Symbol: Au

Elemement: #79

\$176,277,000

3000 KG Estimate Complete in 7-8 Years

**15 KG** 

Minimum Monthly Guarantee Return

\$58,759

Prices are subject to change depending on market.