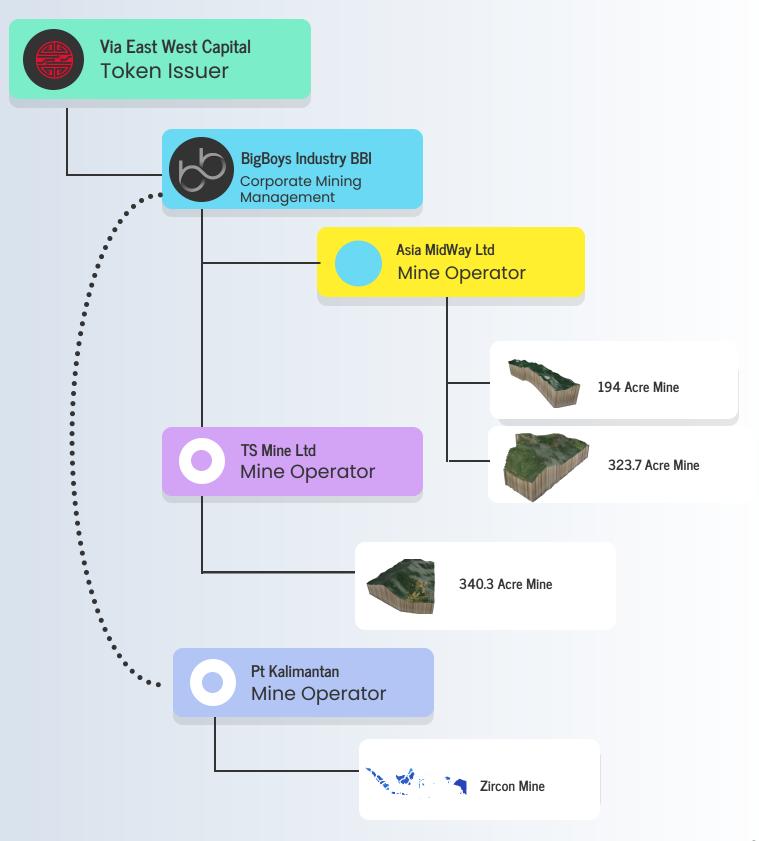

| 1,305.63          | 8,750.00  |
| 17 | Bulldozer Driver                 | 2   | 1,200.00  | 350.48            | 2,400.00  |
| 18 | Road Roller Driver               | 2   | 950.00    | 283.57            | 1,900.00  |
| 19 | Electrician                      | 1   | 875.00    | 130.56            | 875.00    |
| 20 | Mechanic                         | 1   | 875.00    | 130.56            | 875.00    |
| 21 | General Worker                   | 5   | 750.00    | 559.44            | 3,750.00  |
|    |                                  |     | Sub Total | 8,617.56          | 59,300.00 |
|    |                                  |     |           |                   |           |
|    |                                  |     |           | Grand Total USD   | 67,917.56 |

### Corporate Structure