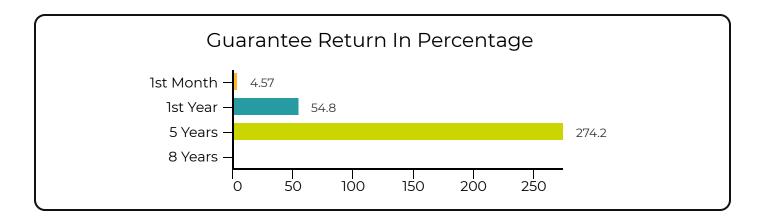

# 194 Acre Mine Income & Investment Explanation

All data and calculations are based on a 10 hour working day & the minimum production capacity of 15 KG. Statistically, we will have more than 20-25 KG per month.

**Mine Substantial: Gold** 

Symbol: Au

Elemement: #79

\$176,277,000

3000 KG Estimate Complete in 7-8 Years

**15 KG** 

Minimum Monthly Guarantee Return

\$58,759

### **Monthly Guarantee Return**

\$290,737

**Investors Receive** 

\$290,737

Mine Operator Receive

Break down:

15 KG x \$58,780.41= \$881,392

(Price Per KG = \$58,780.41)

\$881,392 - \$299,917 = \$581,475

(Monthly Expense = \$268,653)

\$581,475 / 2 = \$290,737