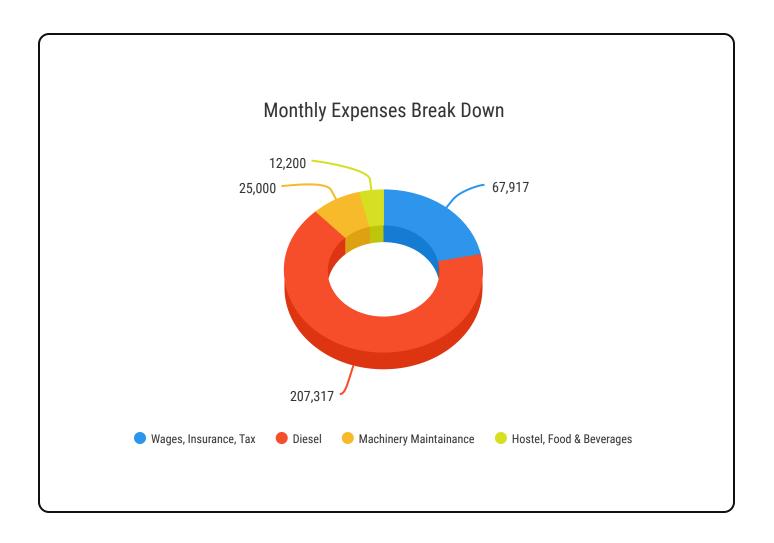

### **Estimation Wages Break Down**

|    | Positions                        | Pax | Wages     | Health Care / Tax | Total     |
|----|----------------------------------|-----|-----------|-------------------|-----------|
| 1  | Deputy Chairman                  | 1   |           |                   | -         |
| 2  | Managing Director                | 1   |           |                   | -         |
| 3  | Executive Director               | 1   |           |                   | -         |
| 4  | General Manager                  | 1   |           |                   | -         |
| 5  | Site Manager                     | 1   | 2,250.00  | 311.74            | 2,250.00  |
| 6  | Production Operator              | 1   | 5,000.00  | 669.24            | 5,000.00  |
| 7  | Project Manager                  | 1   | 1,750.00  | 246.74            | 1,750.00  |
| 8  | Project Deputy Manager           | 1   | 1,250.00  | 181.74            | 1,250.00  |
| 9  | Finance                          | 1   | 875.00    | 130.56            | 875.00    |
| 10 | Logistics Support                | 2   | 750.00    | 223.78            | 1,500.00  |
| 11 | Personnel Department             | 1   | 875.00    | 130.56            | 875.00    |
| 12 | Engineering Department           | 1   | 875.00    | 130.56            | 875.00    |
| 13 | Security Section                 | 8   | 750.00    | 895.10            | 6,000.00  |
| 14 | Production Team Leader           | 2   | 1,250.00  | 363.48            | 2,500.00  |
| 15 | Excavator Workers                | 13  | 1,375.00  | 2,573.84          | 17,875.00 |
| 16 | Transport Truck Driver (2 Shift) | 10  | 875.00    | 1,305.63          | 8,750.00  |
| 17 | Bulldozer Driver                 | 2   | 1,200.00  | 350.48            | 2,400.00  |
| 18 | Road Roller Driver               | 2   | 950.00    | 283.57            | 1,900.00  |
| 19 | Electrician                      | 1   | 875.00    | 130.56            | 875.00    |
| 20 | Mechanic                         | 1   | 875.00    | 130.56            | 875.00    |
| 21 | General Worker                   | 5   | 750.00    | 559.44            | 3,750.00  |
|    |                                  |     | Sub Total | 8,617.56          | 59,300.00 |
|    |                                  |     |           |                   |           |
|    |                                  |     |           | Grand Total USD   | 67,917.56 |