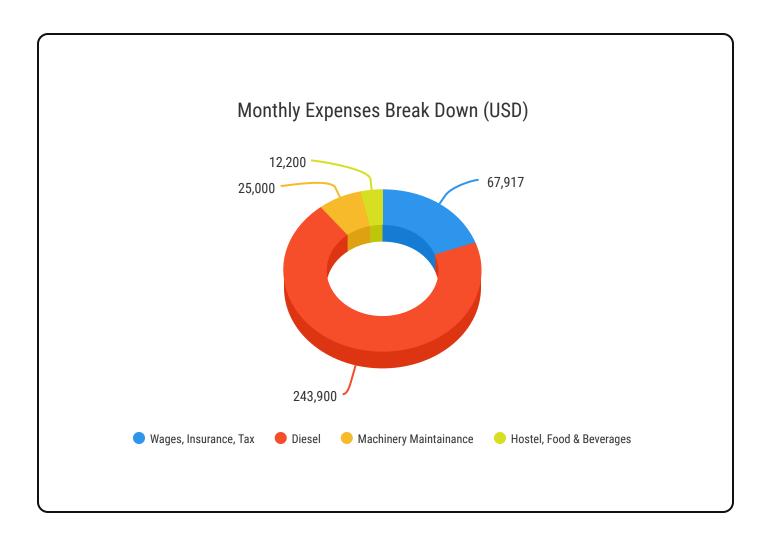

### **Estimation Wages Break Down**

|    | Positions                        | Pax | Wages     | Health Care / Tax | Total     |
|----|----------------------------------|-----|-----------|-------------------|-----------|
| 1  | Deputy Chairman                  | 1   |           |                   | -         |
| 2  | Managing Director                | 1   |           |                   | -         |
| 3  | Executive Director               | 1   |           |                   | -         |
| 4  | General Manager                  | 1   |           |                   | -         |
| 5  | Site Manager                     | 1   | 2,250.00  | 311.74            | 2,250.00  |
| 6  | Production Operator              | 1   | 5,000.00  | 669.24            | 5,000.00  |
| 7  | Project Manager                  | 1   | 1,750.00  | 246.74            | 1,750.00  |
| 8  | Project Deputy Manager           | 1   | 1,250.00  | 181.74            | 1,250.00  |
| 9  | Finance                          | 1   | 875.00    | 130.56            | 875.00    |
| 10 | Logistics Support                | 2   | 750.00    | 223.78            | 1,500.00  |
| 11 | Personnel Department             | 1   | 875.00    | 130.56            | 875.00    |
| 12 | Engineering Department           | 1   | 875.00    | 130.56            | 875.00    |
| 13 | Security Section                 | 8   | 750.00    | 895.10            | 6,000.00  |
| 14 | Production Team Leader           | 2   | 1,250.00  | 363.48            | 2,500.00  |
| 15 | Excavator Workers                | 13  | 1,375.00  | 2,573.84          | 17,875.00 |
| 16 | Transport Truck Driver (2 Shift) | 10  | 875.00    | 1,305.63          | 8,750.00  |
| 17 | Bulldozer Driver                 | 2   | 1,200.00  | 350.48            | 2,400.00  |
| 18 | Road Roller Driver               | 2   | 950.00    | 283.57            | 1,900.00  |
| 19 | Electrician                      | 1   | 875.00    | 130.56            | 875.00    |
| 20 | Mechanic                         | 1   | 875.00    | 130.56            | 875.00    |
| 21 | General Worker                   | 5   | 750.00    | 559.44            | 3,750.00  |
|    |                                  |     | Sub Total | 8,617.56          | 59,300.00 |
|    |                                  |     |           |                   |           |
|    |                                  |     |           | Grand Total USD   | 67,917.56 |