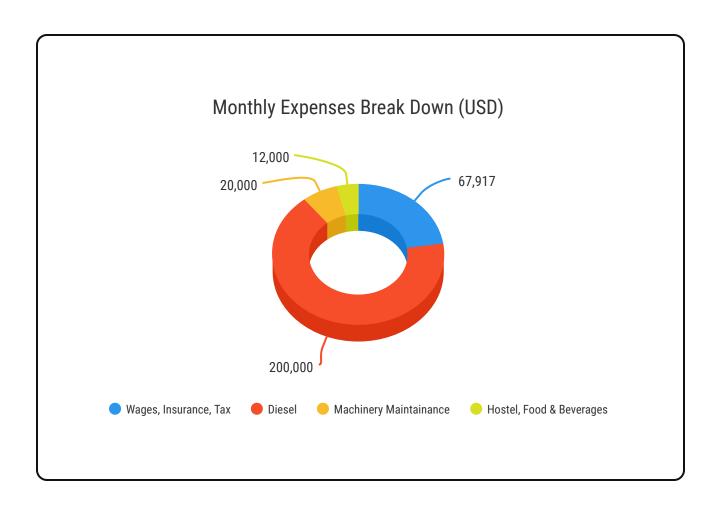

### **Estimation Wages Break Down**

|    | Positions                        | Pax | Wages     | Health Care / Tax | Total     |
|----|----------------------------------|-----|-----------|-------------------|-----------|
| 1  | Deputy Chairman                  | 1   |           |                   | -         |
| 2  | Managing Director                | 1   |           |                   | -         |
| 3  | Executive Director               | 1   |           |                   | -         |
| 4  | General Manager                  | 1   |           |                   | -         |
| 5  | Site Manager                     | 1   | 2,250.00  | 311.74            | 2,250.00  |
| 6  | Production Operator              | 1   | 5,000.00  | 669.24            | 5,000.00  |
| 7  | Project Manager                  | 1   | 1,750.00  | 246.74            | 1,750.00  |
| 8  | Project Deputy Manager           | 1   | 1,250.00  | 181.74            | 1,250.00  |
| 9  | Finance                          | 1   | 875.00    | 130.56            | 875.00    |
| 10 | Logistics Support                | 2   | 750.00    | 223.78            | 1,500.00  |
| 11 | Personnel Department             | 1   | 875.00    | 130.56            | 875.00    |
| 12 | Engineering Department           | 1   | 875.00    | 130.56            | 875.00    |
| 13 | Security Section                 | 8   | 750.00    | 895.10            | 6,000.00  |
| 14 | Production Team Leader           | 2   | 1,250.00  | 363.48            | 2,500.00  |
| 15 | Excavator Workers                | 13  | 1,375.00  | 2,573.84          | 17,875.00 |
| 16 | Transport Truck Driver (2 Shift) | 10  | 875.00    | 1,305.63          | 8,750.00  |
| 17 | Bulldozer Driver                 | 2   | 1,200.00  | 350.48            | 2,400.00  |
| 18 | Road Roller Driver               | 2   | 950.00    | 283.57            | 1,900.00  |
| 19 | Electrician                      | 1   | 875.00    | 130.56            | 875.00    |
| 20 | Mechanic                         | 1   | 875.00    | 130.56            | 875.00    |
| 21 | General Worker                   | 5   | 750.00    | 559.44            | 3,750.00  |
|    |                                  |     | Sub Total | 8,617.56          | 59,300.00 |
|    |                                  |     |           |                   |           |
|    |                                  |     |           | Grand Total USD   | 67,917.56 |