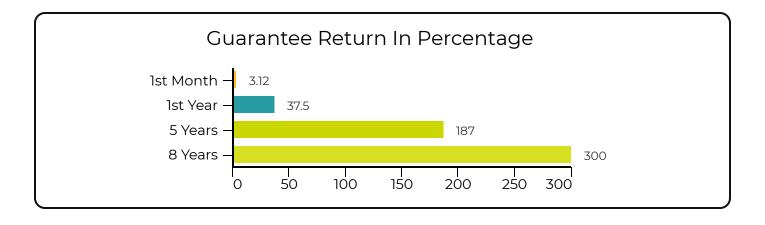

# 194 Acre Mine Income & Investment Explanation

All data and calculations are based on a 10 hour working day & the minimum production capacity of 15 KG. Statistically, we will have more than 20-25 KG per month.

**Mine Substantial: Gold** 

Symbol: Au

Elemement: #79

\$176,277,000

3000 KG Estimate Complete in 7-8 Years

**15 KG** 

Minimum Monthly Guarantee Return

\$58,759

Prices are subject to change depending on market.